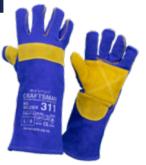

### MIG WELDER

311

- Superior comfort and super tough.
- Fully stitched inside lining for long lasting use and a better fit.
- Premium cowhide leather with extra reinforcing around the palm and thumb.
- Kevlar stitched to withstand high temperatures.
- · XL also available.