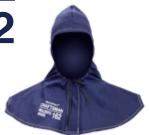

**Size:** 1000x700mm

WELDERS HOOD 162

Lightweight flame-resistant cotton hood for better cover from dust and debris. Velcro opening.

- Lightweight, cool, flame resistant cotton.
- · Velcro opening, easy to wear.
- · Sewn with Kevlar thread.