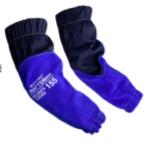

### MIG WELDER

312

- Extended extra cuff gloves for full arm protection.
   680mm long.
- Premium cowhide leather with kevlar stitching and a reinforced palm.
- Fully stitched inside lining for more comfort and long-lasting.