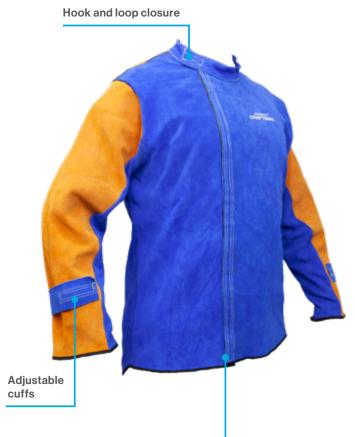

# euremarc\* CRAFTSMAN

LEATHER JACKET 175

A whole new level of lightweight comfort, while maintaining the full-leather protection.

- Special design offering up to 40% reduced weight and superior comfort without compromising durability and protection.
- Selected premium A-grade cow-hide leather.
- · Larger panels with fewer seams.

**Kevlar stitching** and fully welded seams for longer life

CRAFTSMAN

**Off-set opening** to avoid the high wear area directly in front of the operator

**Extended back** offers better protection when bending, kneeling etc

#### Sizes

- M 121cm (across Chest)
- L 122cm (across Chest)
- XL 127cm (across Chest)
- 2XL 137cm (New design currently not available in 2XL)
- · 3XL 157cm (across Chest)

0800 278 600 sales@euromarc.co.nz