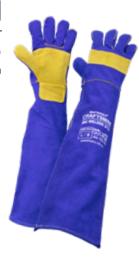

### MIG WELDER

312

- Extended extra cuff gloves for full arm protection.
   680mm long.
- Premium cowhide leather with kevlar stitching and a reinforced palm.
- Fully stitched inside lining for more comfort and long-lasting.