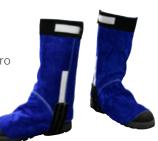

# Weldclass Blue Leather Spats

Premium cowhide leather to protect from spatter, with velcro style closure straps.

- Premium cow-split leather.
- · Sewn with Kevlar thread.
- Long series with velcro style closure.
- · Side stiffeners.
- Suitable for general purpose heat, flame and spark protection.
- Buckle style also available.

Velcro style pictured