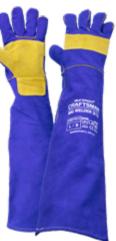

### CRAFTSMAN

TIG WELDER

305

- Premium A-grade cowhide leather TIG welding glove, crafted for maximum life, with comfort and feel.
- 100% Kevlar stitched gloves designed for welding, handling heat and ruff material better.
- Soft split leather cuff with added layer on the wear area - 400mm length, more protection, with the ability to customize your length.