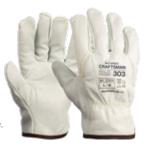

## CRAFTSMAN KEVLAR RIGGER 303

- CRAFTSMAN Rigger Gloves will give you maximum life & value.
- Premium A-grade leather on all gloves - better wear on all parts of the glove.
- Kevlar stitching now lasting over twice as long as riggers with standard stitching.
- Ideal for when heat is involved, grinding, polishing, and handling steel.

**Sizes**: 7/S, 8/M, 9/L, 10/XL, 11/2XL and 13/4XL.