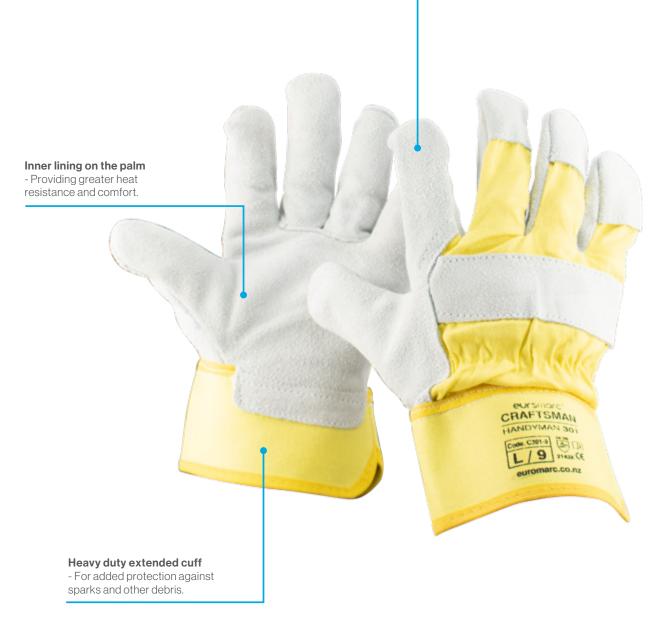

#### Quality cow hide leather

- Providing a longer lasting and harder wearing glove.

**Ideal for:** When heat is involved, grinding, polishing and handling steel. **Sizes:** One size fits all (Large).