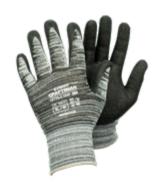

### CRAFTSMAN

NITRILE GRIP GLOVE 323

- Double layer sandy/nitrile coating creates a spongy, abrasion- resistant but flexible barrier that repels liquids providing excellent grip in oily, wet or dry environments.
- Extra elastic extends around the base of the thumb and lower palm to stop the glove slipping on your hand.

Sizes: 8/M, 9/L, 10/XL, 11/2XL.