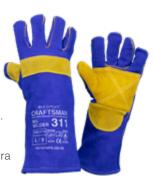

# CRAFTSMAN MIG WELDER 311

- Superior comfort and super tough.
- Fully stitched inside lining for long lasting use and a better fit.
- Premium cowhide leather with extra reinforcing around the palm and thumb.
- Kevlar stitched to withstand high temperatures.
- Approved to safety standards EN388 = 4244. EN407 = 423X4X.