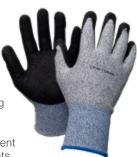

#### euramarc' CRAFTSMAN

CUT RESISTANT **325** 

 New fibre technology provides the high cut resistance. Thread for thread it's 20% stronger than standard HPPE cut resistant gloves.

• Certified to European standard EN388-4542 by CTC Europe.