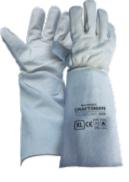

### CRAFTSMAN

TIG WELDER

305

- Premium A-grade cowhide leather TIG welding glove, crafted for maximum life, with comfort and feel.
- 100% Kevlar stitched gloves designed for welding, handling heat and ruff material better.
- Soft split leather cuff with added layer on the wear area - 400mm length, more protection, with the ability to customize your length.

Sizes: 9/L (Standard), 10/XL.