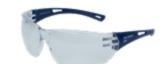

#### CRAFTSMAN SAFETY GLASSES 509

Top of the line safety glasses, customisable to fit every work environment, no matter how extreme.

- Advanced anti-fog and anti-scratch coating maximum
  resistance to stop fogging in cold/hot/humid environments.
- Soft co-molded rubber temples to eliminate slippage and provide a superior comfortable fit on a range of face profiles.
- · Removable TPE face seal included.
- Removable & adjustable strap included.
- 99.9% UV protection for outdoors.
- Certified to AS/NZS 1337.1:2010 medium impact.

Lenses: smoke and clear.

Slim fit and ultra lightweight - for all day comfort wear and fit with other safety gear.

- Flexible self-adjust temples to diffuse pressure spots and provide a comfortable fit every time.
- Larger, closer fitting lens to the face provide better protection against flying debris/dust.
- Anti-fog coated lens. 99.9% UV protection for outdoors.
- Certified to AS/NZS 1337.1:2010 medium impact.

Lenses: smoke, amber and clear.