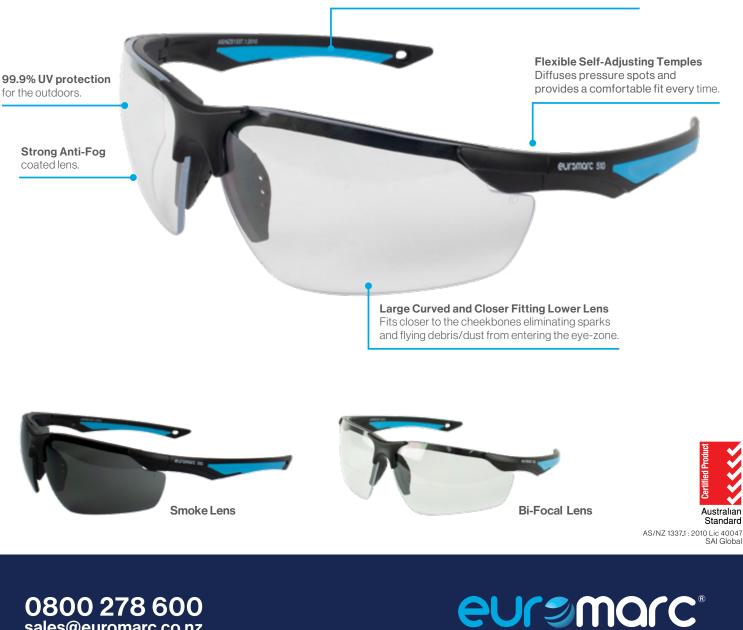

Lenses: smoke and clear.

Slim fit and ultra lightweight - for all day comfort wear and fit with other safety gear.

- Flexible self-adjust temples to diffuse pressure spots and provide a comfortable fit every time.
- Larger, closer fitting lens to the face provide better protection against flying debris/dust.
- Anti-fog coated lens. 99.9% UV protection for outdoors.
- Certified to AS/NZS 1337.1:2010 medium impact.

Lenses: smoke, amber and clear.