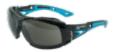

#### CRAFTSMAN SAFETY GLASSES 509

Top of the line safety glasses, customisable to fit every work environment, no matter how extreme.

- Advanced anti-fog and anti-scratch coating maximum
  resistance to stop fogging in cold/hot/humid environments.
- Soft co-molded rubber temples to eliminate slippage and provide a superior comfortable fit on a range of face profiles.
- · Removable TPE face seal included.
- Removable & adjustable strap included.
- 99.9% UV protection for outdoors.
- Certified to AS/NZS 1337.1:2010 medium impact.

Lenses: smoke and clear.

Slim fit and ultra lightweight - for all day comfort wear and fit with other safety gear.

- Flexible self-adjust temples to diffuse pressure spots and provide a comfortable fit every time.
- Larger, closer fitting lens to the face provide better protection against flying debris/dust.
- Anti-fog coated lens. 99.9% UV protection for outdoors.
- Certified to AS/NZS 1337.1:2010 medium impact.

Lenses: smoke, amber and clear.