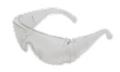

## CRAFTSMAN SAFETY GLASSES 502

- Designed to be worn over prescription glasses.
- Lightweight, comfortable economy eye protector.
- Medium impact, anti-scratch lens.
- 99.9% UV protection for outdoor wear.
- Unobstructed 180° viewing.
- Certified to AS/NZS 1337.1:2010 medium impact. Lense: clear.