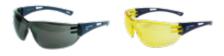

### CRAFTSMAN SAFETY GLASSES 509

#### Shade 5

Ultimate eye protection, adaptable to fit every work environment, no matter how extreme.

- Shade 5 IR Infared filters for gas cutting /welding to AS/NZS AS/NZS 1337.1.2010
- Advanced anti-fog and anti-scratch coating maximum
  resistance to stop fogging in cold/hot/humid environments.
- Soft co-molded rubber temples to enhance comfort and grip.
- · Removable TPE face seal & adjustable strap included.
- 99.9% UV protection for outdoors.

Lense: shade.