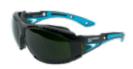

### CRAFTSMAN SAFETY GLASSES 509

#### Shade 5

Ultimate eye protection, adaptable to fit every work environment, no matter how extreme.

- Shade 5 IR Infared filters for gas cutting /welding to AS/NZS AS/NZS 1337.1.2010
- Advanced anti-fog and anti-scratch coating maximum
  resistance to stop fogging in cold/hot/humid environments.
- Soft co-molded rubber temples to enhance comfort and grip.
- · Removable TPE face seal & adjustable strap included.
- 99.9% UV protection for outdoors.

Lense: shade.