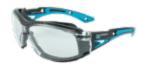

#### **Clear Lens**

Top of the line wrap-around style flexible safety glasses with lens designed to fit to the face, providing all round vision.

Stylish, Soft-Touch Rubberized Wrap-Around Side Arms

So Quick. So Easy

Providing non-slip, all day comfortable wearing.

sales@euromarc.co.nz euromarc.co.nz

Stylish, yet cost effective wrap-around design.

- Very lightweight, with thin streamline temples for better comfort.
- Anti-scratch lens, anti-fog coated.
- 99.9% UV protection for outdoors.
- Certified to AS/NZS 1337.1:2010 medium impact.

Lenses: smoke and clear.