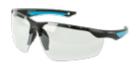

#### CRAFTSMAN SAFETY GLASSES 509

Top of the line safety glasses, customisable to fit every work environment, no matter how extreme.

- Advanced anti-fog and anti-scratch coating maximum
  resistance to stop fogging in cold/hot/humid environments.
- Soft co-molded rubber temples to eliminate slippage and provide a superior comfortable fit on a range of face profiles.
- · Removable TPE face seal included.
- Removable & adjustable strap included.
- 99.9% UV protection for outdoors.
- Certified to AS/NZS 1337.1:2010 medium impact.

Lenses: smoke and clear.

Slim fit and ultra lightweight - for all day comfort wear and fit with other safety gear.

- Flexible self-adjust temples to diffuse pressure spots and provide a comfortable fit every time.
- Larger, closer fitting lens to the face provide better protection against flying debris/dust.
- Anti-fog coated lens. 99.9% UV protection for outdoors.
- Certified to AS/NZS 1337.1:2010 medium impact.

Lenses: smoke, amber and clear.