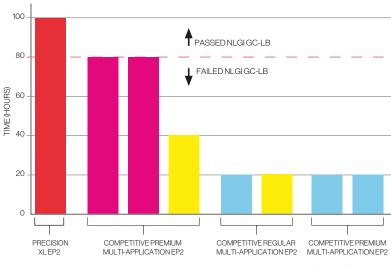

## PC PRECISION XL EP2's long life under high temperature provides long-lasting equipment protection

ASTM D3527 Bearing Life Performance Test at 160 °C (320 °F), 1,000 rpmspeed and 111 N thrust load

0800 278 600 sales@euromarc.co.nz euromarc.co.nz