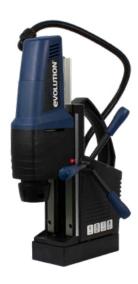

# **Evolution ME42 Mag Drill**

42mm diameter cutting capacity. Suited to jobs both on and off site.

- Best seller and great all rounder.
- English quality magnetic drill with a 42mm cutting capacity with a powerful 1200W motor.Quick release height adjustment which allows drills to be used at full capabilities.
- Twist drills 1-13mm.
- · Complete with carry case.
- 12 month warranty.