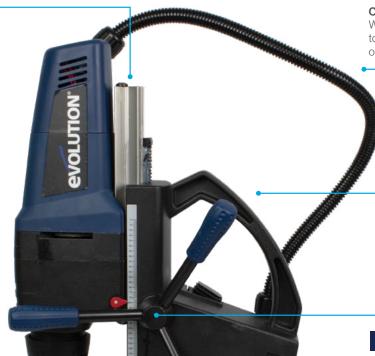

## Adjustable headstock

Slide the head up and down for the ideal positioning.

#### **Large cutting depth adjustment** Huge amount of stroke or adjustment.

to cutting depth.

5 Q = =

| <b>SPECIFICATIONS</b>             |                 |
|-----------------------------------|-----------------|
| Cutter Capacity                   | 42mm            |
| Depth of Cut                      | 50mm            |
| Cutter Shank                      | 19mm            |
| Standard Jobber<br>Drill Capacity | 13mm            |
| Speed (no load)                   | 450rpm          |
| Motor Specification               | 1200W           |
| Magentic Adhesion                 | 1300kg          |
| Min Machine Height                | 420mm           |
| Max Machine Height                | 654mm           |
| Width                             | 222mm           |
| Magnet Size                       | 40 x 90 x 180mm |
| Weight                            | 10.9kg          |
|                                   |                 |