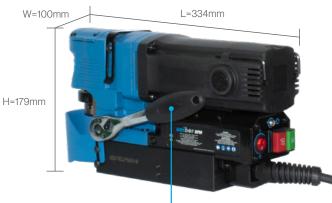

Designed for the engineer, for demanding environments.

| SPECIFICATIONS      |            |
|---------------------|------------|
| Cutter Capacity     | 50mm       |
| Depth of Cut        | 50mm       |
| Speed Range         | 250-500rpm |
| Motor Specification | 1200W      |
| Magentic Adhesion   | 1000kg     |
| Length              | 334mm      |
| Height              | 179mm      |
| Width               | 100mm      |
| Magnet Size         | 192 x 82mm |
| Weight              | 11kg       |
| Motor               | 120V       |
| Stroke              | 62mm       |