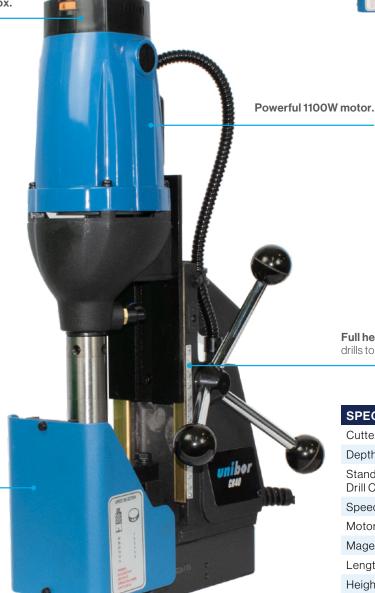

Variable speed gearbox.

Full height adjustment which allows drills to be used at full capabilities.

Comes with chuck and chuck adapter.

| SPECIFICATIONS                    |              |
|-----------------------------------|--------------|
| Cutter Capacity                   | 40mm         |
| Depth of Cut                      | 50mm         |
| Standard Jobber<br>Drill Capacity | 13mm         |
| Speed (no load)                   | 270 - 610rpm |
| Motor Specification               | 1100W        |
| Magentic Adhesion                 | 811kg        |
| Length                            | 265mm        |
| Height                            | 510mm        |
| Width                             | 180mm        |
| Magnet Size                       | 165 x 80mm   |
| Weight                            | 14kg         |