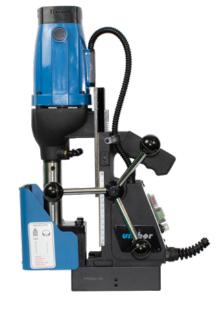

## **Unibor CR40 Mag Drill**

Variable speed, light weight versatile magnetic drill.

- English quality.
- Weight 14kg.
- 40mm cutting diameter capacity.
- Jobber Drills 1-13mm.
- Size: 180W x 265L x 510H.
- 12 month warranty.
- · Complete kit with carry case.