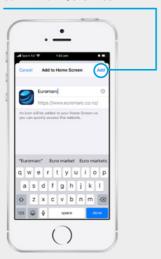

#### NAME YOUR SHORTCUT

We recommend calling this Euromarc. Confirm the link, **Click Add.** 

When you're done. Safari will close automatically and you will be taken to where the icon is located on your iPhone's or iPad's home screen. It will look just like an App icon, with the Euromarc Icon.