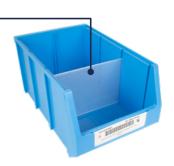

## Divider for Plastic Storage Bin Box's

Designed for Euromarc QUICKSCAN customer ordering system.

- Dividers designed to fit plastic storage bins from front to back.
- · Made in New Zealand

| Code       | Size         | Ea/Pack/Carton Qty |
|------------|--------------|--------------------|
| ASBPDD2000 | B200 - 91mm  | 1                  |
| ASBPDD2010 | B201 - 173mm | 1                  |
| ASBPDD2020 | B202 - 241mm | 1                  |
| ASBPDD2030 | B203 - 343mm | 1                  |