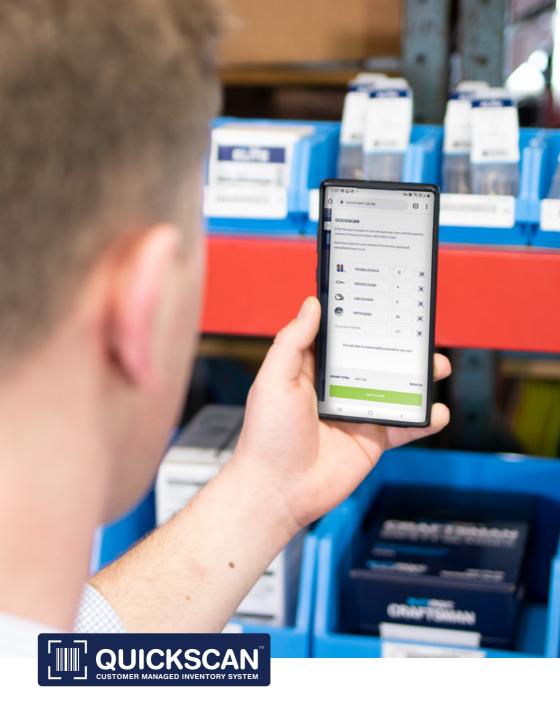

# WHAT IS QUICKSCAN™?

Introducing QUICKSCAN, Euromarc's customer managed inventory system utilising barcode scanning technology from the convenience of your mobile phone.

Whether you use Kanban, min/max, or some other method to keep track of how much product needs ordering, QUICKSCAN makes it quick and easy to scan and order what you need.

# **HOW TO SCAN**

Visit euromarc.co.nz. then tap on the barcode icon in the toolbar.

**BARCODE SCANNER** Tap on the barcode icon to scan product barcodes.

**CHECKOUT** Once you've filled out your list, click ADD TO CART to proceed to the checkout.

**SCAN BARCODE** Align the blue line on your phone with the barcode.