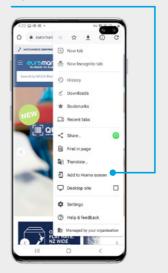

## **Android**

# **OPEN CHROME**Visit euromarc.co.nz. **Tap "Go".**

## ADD TO HOME SCREEN

Scroll down to **Add to Home Screen. Tap this**.