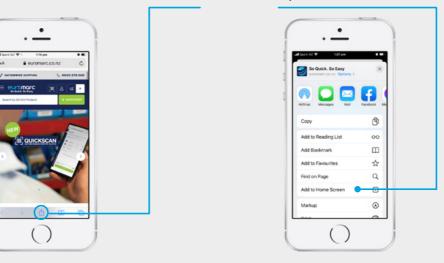

# DO I NEED AN APP?

**No!** But you can add our website to your mobile phone homepage as shortcut, this would appear like an app. Need help, follow these easy step by step instructions.

#### OPEN SAFARI Visit euromarc.co.nz Tap "Go."

## ADD TO HOME SCREEN

Scroll down to **Add to Home Screen. Tap this.** 

# **OPEN CHROME**Visit euromarc.co.nz. **Tap "Go".**

## ADD TO HOME SCREEN

Scroll down to **Add to Home Screen. Tap this**.