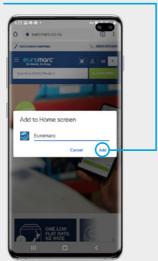

## ADD TO HOME SCREEN

Scroll down to **Add to Home Screen. Tap this**.

#### NAME YOUR SHORTCUT

We recommend calling this Euromarc. Confirm the link, **Click Add.** 

When you're done. Safari will close automatically and you will be taken to where the icon is located on your iPhone's or iPad's home screen. It will look just like an App icon, with the Euromarc Icon.