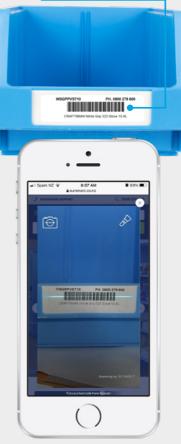

# **HOW TO SCAN**

Visit euromarc.co.nz. then tap on the barcode icon in the toolbar.

**BARCODE SCANNER** Tap on the barcode icon to scan product barcodes.

**CHECKOUT** Once you've filled out your list, click ADD TO CART to proceed to the checkout.

**SCAN BARCODE** Align the blue line on your phone with the barcode.