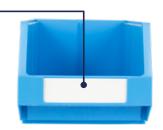

#### Label Cards for Plastic Storage Bin Box's

Designed for Euromarc QUICKSCAN customer ordering system.

- Label cards designed to fit onto the front of plastic storage bins.
- · Made in New Zealand

| Code       | Size       | Ea/Pack/Carton Qty |
|------------|------------|--------------------|
| ASBPLL2000 | B200/201   | 24pk               |
| ASBPLL2020 | B202-1     | 10pk               |
| ASBPLL2030 | B203/4/5/2 | 10pk               |