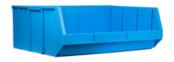

## **Blue Plastic Storage Bin Box**

Designed for Euromarc QUICKSCAN customer ordering system.

- · Heavy duty plastic bins.
- Designed to fit dividers from front to back if needed.
- · Front label slot.
- · Made in New Zealand

| Code       | Size           | Ea/Pack/Carton Qty |
|------------|----------------|--------------------|
| ASBPBB2000 | 100Wx91Dx54H   | 1                  |
| ASBPBB2010 | 100Wx173Dx86H  | 1                  |
| ASBPBB2020 | 150Wx241Dx120H | 1                  |
| ASBPBB2021 | 100Wx241Dx120H | 1                  |
| ASBPBB2030 | 225Wx343Dx160H | 1                  |
| ASBPBB2040 | 450Wx343Dx160H | 1                  |
| ASBPBB2052 | 330Wx343Dx160H | 1                  |