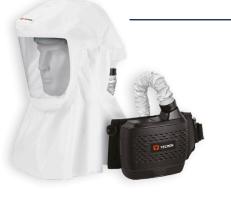

#### **APRIL & MAY ONLY**



### The Ultimate **Workshop Combo**

# The Power-Up Deal

Buy a G10 or G20



**Buy a TM1000** with FreFlow

Add the products to your cart and use code



at the checkout







2<sup>nd</sup> Standard **FreFlow Battery** 

#### The Spray Painter's Dream



Buy a H2 Spray Hood with FreFlow

## FREE

**Pack of Peel-Off Visor Covers** 





#### **Switch Between Helmets Even Faster with Quick Connect!**

- ✓ Swap between welding helmets, face shields, and hoods in seconds—no tools required.
- ✓ Adapt a bayonet-style hose to quick connect.

To take advantage of these 2025 offers:





Call us: 0800 278 600 Email us: sales@euromarc.co.nz